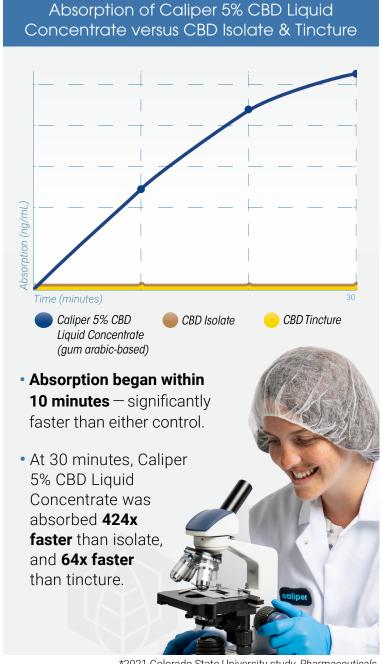

Caliper 5% CBD Liquid Concentrate delivers CBD into the bloodstream **significantly faster** — **424x** faster than isolate and **64x** faster than tinctures\*

THE STUDY

All Caliper CBD ingredients absorbed dramatically faster than oil-based CBD tincture or CBD isolate.

 $\verb|*2021 Colorado State University study|, \textit{Pharmaceuticals}.$ 

We are ready to help move your cannabinoid innovation forward.