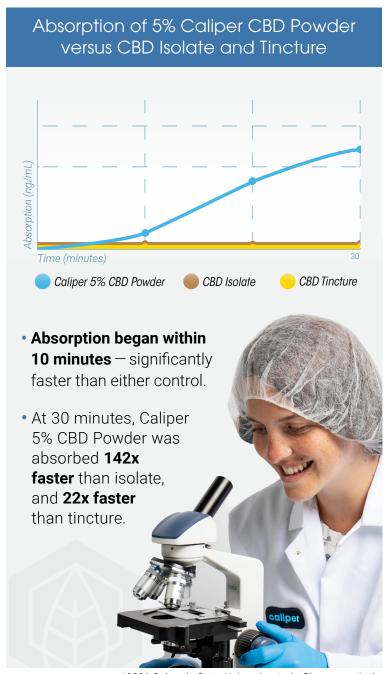

## Caliper 5% CBD Powder delivers CBD into the bloodstream **significantly faster** — **142x** faster than isolate and **22x** faster than tinctures\*

THE STUDY

All Caliper CBD ingredients absorbed dramatically faster than oil-based CBD tincture or CBD isolate.

\*2021 Colorado State University study, *Pharmaceuticals*.

We're ready to help you innovate with clinically proven cannabinoid products.