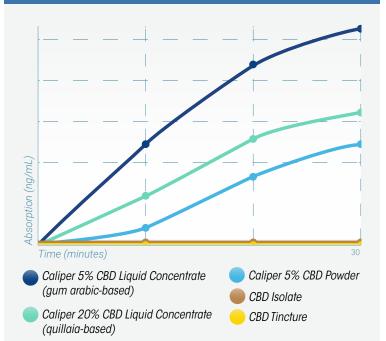

All Caliper CBD ingredients absorbed dramatically faster than oil-based CBD tincture or CBD isolate.

#### Absorption of Caliper CBD Formulations versus CBD Isolate and Tincture

- **Absorption began within 10 minutes** significantly faster than either control.
- How formulations delivered CBD into the bloodstream at 30 minutes:
  - Caliper 5% CBD Liquid Concentrate (gum arabic-based): 424x faster than isolate & 64x faster than tincture.
  - Caliper 20% CBD Liquid Concentrate (quillaia-based):
    218x faster than isolate & 33x times faster than tincture.
  - Caliper 5% CBD Powder: 142x faster than isolate and 22x faster than tincture.

\*2021 Colorado State University study, Pharmaceuticals.